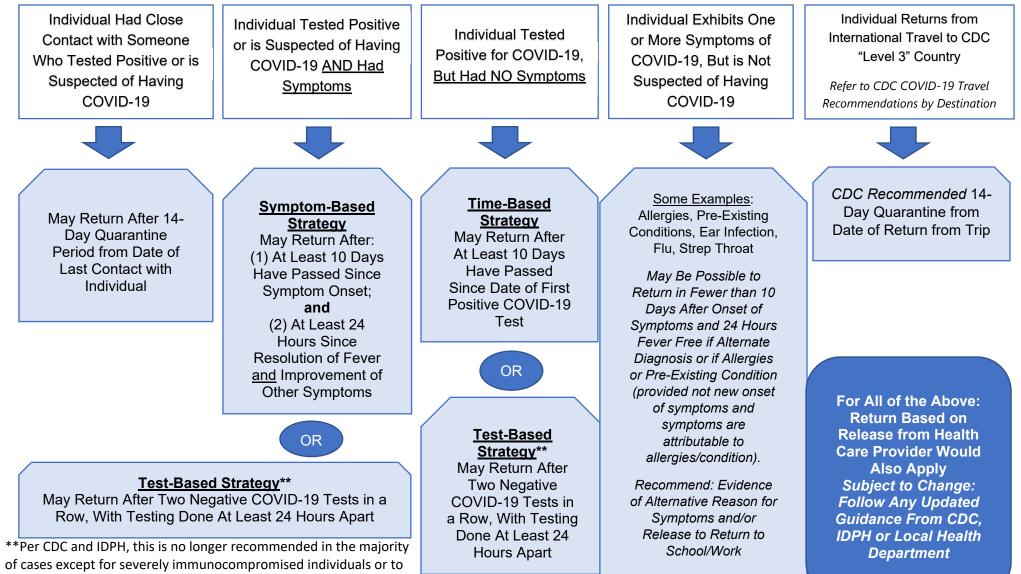

## RETURN TO CAMPUS/WORK FLOWCHART FOLLOWING A COVID-19 RELATED ABSENCE Revised October 26, 2020

\*For Pre-K – 12 Schools and Day Care Programs Refer to IDPH COVID-19 Interim Exclusion Guidance: www.isbe.net/Documents/IDPH-COVID-19-Exclusion-Decision-Tree.pdf

discontinue isolation protocols sooner than under the symptom or test-based strategies. Consult with local health department.